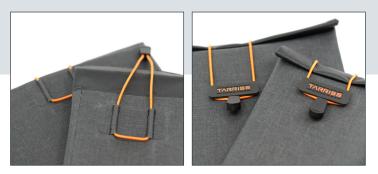

#### FAILURE-FREE CLOSURE EVERY TIME

After much testing, the tailor-made roll-top design was chosen because we believe it provides the best failure-free signal blocking closure on the market.

The roll-top closure and sturdy strap means no guesswork is needed to visually verify your GoDark Faraday bag is properly closed and blocking all incoming and outgoing signals. Your privacy is too important for half measures.