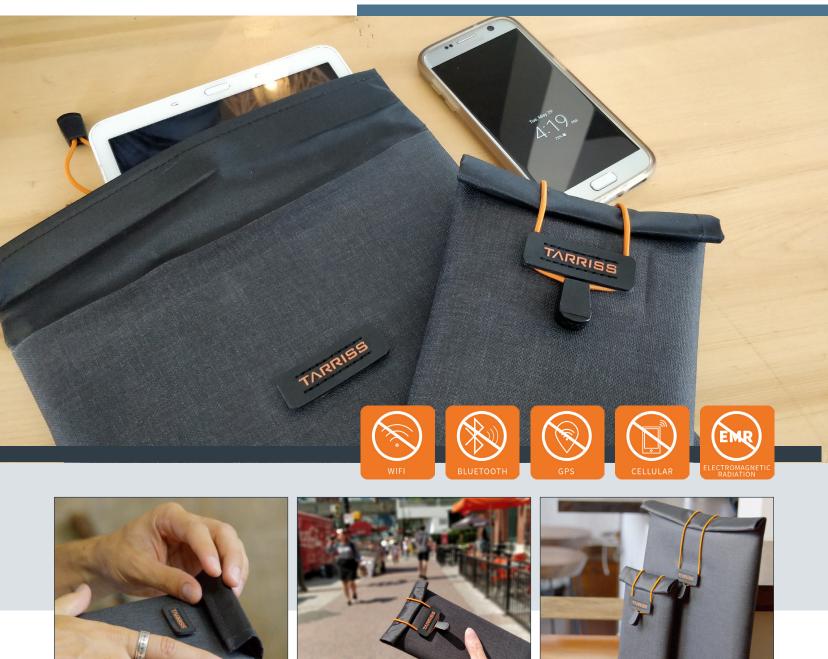

# Signal Blocking that Works

THE GoDARK FARADAY BAG is an industrial strength Faraday bag that stops hacking and location tracking of your mobile phone or tablet by blocking all incoming and outgoing EMF signals between 600 MHz and 5 GHz including Wi-Fi, Cell Phone, Bluetooth and GPS.

#### FAILURE-FREE CLOSURE EVERY TIME

After much testing, the tailor-made roll-top design was chosen because we believe it provides the best failure-free signal blocking closure on the market.

The roll-top closure and sturdy strap means no guesswork is needed to visually verify your GoDark Faraday bag is properly closed and blocking all incoming and outgoing signals. Your privacy is too important for half measures.

# **FITS**

Phone:

iPhone: 11 / X / 8+ / 8 / 7+ / 7 / 6S / 6S+ / 6 Samsung: S10 / S9+ / S9 / S8+ / S8 / S7 Edge / S7 / S6 Edge+ / S6 **Tablet:** 

Apple: 10.5" iPad Pro / iPad / iPad mini 4 Samsung: Tab S4 10.5"/Tab A 10.1"/Tab S3 9.7"/Tab S2 9.7"