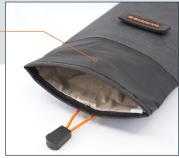

#### FAILURE-FREE CLOSURE EVERY TIME

After much testing, the tailor-made roll-top design was chosen because we believe it provides the best failure-free signal blocking closure on the market.

The roll-top closure and sturdy strap means no guesswork is needed to visually verify your GoDark Faraday bag is properly closed and blocking all incoming and outgoing signals. Your privacy is too important for half measures.