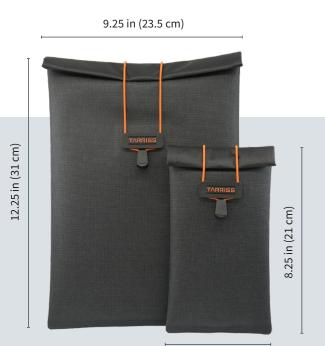

cking that Works



THE GoDARK FARADAY BAG is an industrial strength Faraday bag that stops hacking and location tracking of your mobile phone or tablet by blocking all incoming and outgoing EMF signals between 600 MHz and 5 GHz including Wi-Fi, Cell Phone, Bluetooth and GPS.

Custom designed in the USA, our GoDark Tech brings together top grade signal blocking materials and a

unique inner construction for uncompromising signal blocking capabilities you can rely on every time.

The GoDark Faraday Bag has been thoroughly tested by an independent 3rd party lab to ensure proper signal blocking performance.

We believe in the quality and performance of our GoDark bags which is why we're not afraid to stand behind them with a Lifetime Warranty.

# GODARK® FARADAY BAGS

# **OUTER DIMENSIONS**



4.5 in (11.5 cm)

# **CONSISTENTLY RELIABLE PROTECTION**

Trusting your Faraday bag to work as well in the field tomorrow as it does today is important, which is why we've taken great care to ensure the signal blocking abilities of the GoDark Faraday Bag do not become compromised with regular wear and tear.

GoDark bags are made with very durable 600D Poly Outer Shell with a PU face coat and a TPU backing that is both water and puncture resistant. A thin inner padding and felt liner further protect the signal blocking material from being damaged with repeated use.



#### FAILURE-FREE CLOSURE EVERY TIME

After much testing, the tailor-made roll-top design was chosen because we believe it provides the best failure-free signal blocking closure on the market.

The roll-top closure and sturd