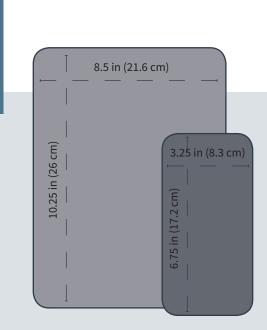

lities of the GoDark Faraday Bag do not become compromised with regular wear and tear.

GoDark bags are made with very durable 600D Poly Outer Shell with a PU face coat and a TPU backing that is both water and puncture resistant. A thin inner padding and felt liner further protect the signal blocking material from being damaged with repeated use.



#### FAILURE-FREE CLOSURE EVERY TIME

After much testing, the tailor-made roll-top design was chosen because we believe it provides the best failure-free signal blocking closure on the market.

The roll-top closure and sturdy strap means no guesswork is needed to visually verify your GoDark Faraday bag is properly closed and blocking all incoming and outgoing signals. Your privacy is too important for half measures.

#### **INNER DIMENSIONS**



# **FITS**

Phone:

iPhone: 11 / X / 8+ / 8 / 7+ / 7 / 6S / 6S+ / 6 Samsung: S10 / S9+ / S9 / S8+ / S8 / S7 Edge / S7 / S6 Edge+ / S6 **Tablet:** 

Apple: 10.5" iPad Pro / iPad / iPad mini 4 Samsung: Tab S4 10.5"/Tab A 10.1"/Tab S3 9.7"/Tab S2 9.7"





#### **PRIVACY AND SAFETY**

The inner felt liner allows for privacy without compromising your safety. The liner ensures the metallic blocking material cannot inadvertently activate your touchscreen, including gestures when the screen is off, allowing you to keep your device powered on while in the bag.

Take comfort in knowing you can have your phone out with photos rolling or emergency calls dialed while others are still waiting for their phone to power-up.